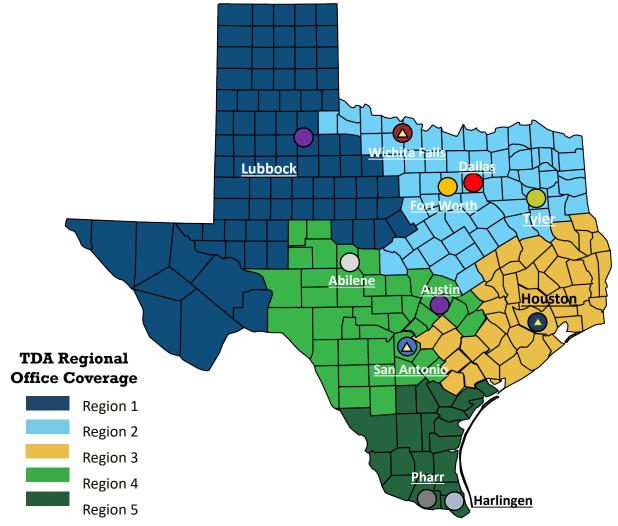

## PY2023 Contracting Entities and Locations

Availability of Farmers' Market Nutrition Program and Senior Farmers' Market Nutrition Program

## S/FMNP Locations and Contracting Entity

| SFMNP | FMNP     | City          | Contracting Entity                                |
|-------|----------|---------------|---------------------------------------------------|
|       | 0        | Abilene       | WIC City of Abilene                               |
|       |          | Austin        | Sustainable Food Center                           |
|       |          | Dallas        | Grow North Texas                                  |
|       | <u> </u> | Fort Worth    | Tarrant Area Food Bank                            |
|       | 0        | Harlingen     | HOPE for Small Farmers Sustainability             |
|       |          | Houston       | City of Houston Health Department                 |
|       |          | Lubbock       | Sustainable Food Center                           |
|       |          | Pharr         | McAllen Farmers Market                            |
|       |          | San Antonio   | San Antonio Food Bank                             |
|       |          | Tyler         | Northeast Texas Public Health- (NET Health Tyler) |
|       |          | Wichita Falls | Wichita Falls Area Food<br>Bank                   |